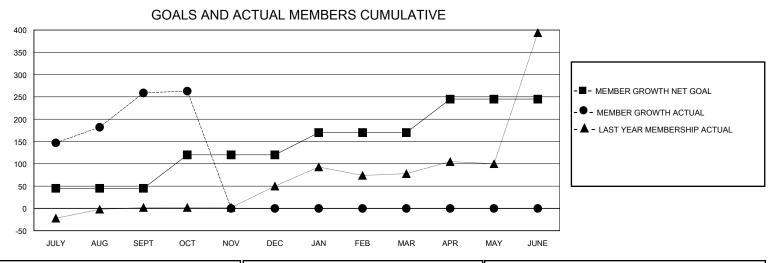

## District 3232B4

GMT: LOCATION INDIA GMT CA

| Clubs         |               |             |               | Members               |                        |                         |                                                    |  |
|---------------|---------------|-------------|---------------|-----------------------|------------------------|-------------------------|----------------------------------------------------|--|
|               | RESULTS FOR   | R 2024-2025 |               | RESULTS FOR 2024-2025 |                        |                         |                                                    |  |
| QUARTER       | NEW CLUB GOAL | NEW CLUBS   | DROPPED CLUBS | QUARTER MEMB          | SER GROWTH NET<br>GOAL | MEMBER GROWTH<br>ACTUAL | DROPPED<br>MEMBERS ACTUAL<br>(including transfers) |  |
| JULY/AUG/SEPT | 5             | 1           | 0             | JULY/AUG/SEPT         | 45                     | 269                     | 1                                                  |  |
| OCT/NOV/DEC   | 0             | 0           | 0             | OCT/NOV/DEC           | 75                     | 9                       | 2                                                  |  |
| JAN/FEB/MAR   | 5             | 0           | 0             | JAN/FEB/MAR           | 50                     | 0                       | 0                                                  |  |
| APR/MAY/JUNE  | 0             | 0           | 0             | APR/MAY/JUNE          | 75                     | 0                       | 0                                                  |  |