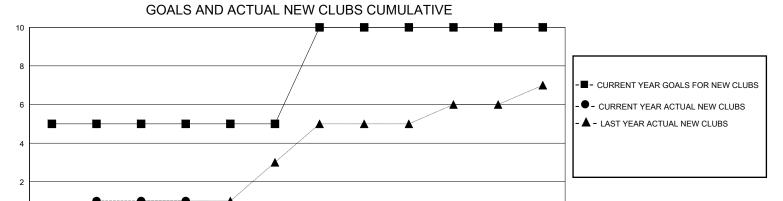

## District 3232B4

GMT: LOCATION INDIA GMT CA

| Clubs         |               |             |               | Members               |                        |                         |                                                    |  |
|---------------|---------------|-------------|---------------|-----------------------|------------------------|-------------------------|----------------------------------------------------|--|
|               | RESULTS FOR   | R 2024-2025 |               | RESULTS FOR 2024-2025 |                        |                         |                                                    |  |
| QUARTER       | NEW CLUB GOAL | NEW CLUBS   | DROPPED CLUBS | QUARTER MEMB          | SER GROWTH NET<br>GOAL | MEMBER GROWTH<br>ACTUAL | DROPPED<br>MEMBERS ACTUAL<br>(including transfers) |  |
| JULY/AUG/SEPT | 5             | 1           | 0             | JULY/AUG/SEPT         | 45                     | 269                     | 1                                                  |  |
| OCT/NOV/DEC   | 0             | 0           | 0             | OCT/NOV/DEC           | 75                     | 9                       | 2                                                  |  |
| JAN/FEB/MAR   | 5             | 0           | 0             | JAN/FEB/MAR           | 50                     | 0                       | 0                                                  |  |
| APR/MAY/JUNE  | 0             | 0           | 0             | APR/MAY/JUNE          | 75                     | 0                       | 0                                                  |  |